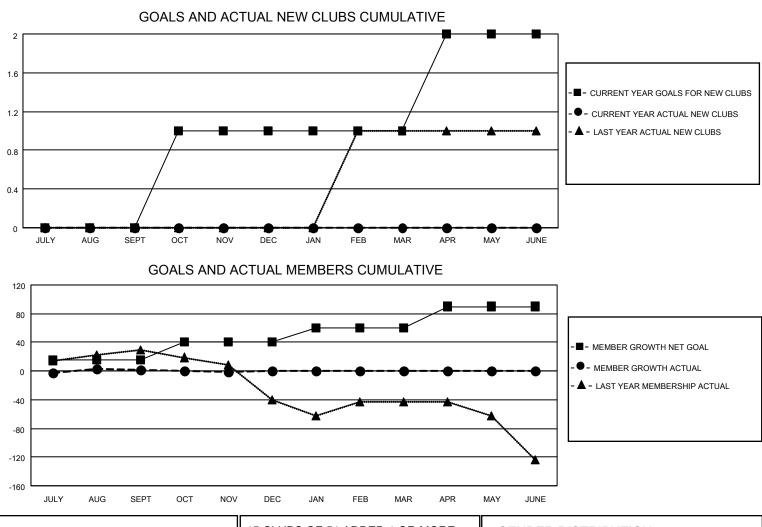

## LOCATION MISSISSIPPI

District 30 M

Results as of: 11/30/2020

| Clubs                 |               |           |               | Members               |                         |                         |                                                    |  |
|-----------------------|---------------|-----------|---------------|-----------------------|-------------------------|-------------------------|----------------------------------------------------|--|
| RESULTS FOR 2020-2021 |               |           |               | RESULTS FOR 2020-2021 |                         |                         |                                                    |  |
| QUARTER               | NEW CLUB GOAL | NEW CLUBS | DROPPED CLUBS | QUARTER               | MBER GROWTH NET<br>GOAL | MEMBER GROWTH<br>ACTUAL | DROPPED<br>MEMBERS ACTUAL<br>(including transfers) |  |
| JULY/AUG/SEPT         | 0             | 0         | 3             | JULY/AUG/SEPT         | 15                      | 19                      | 16                                                 |  |
| OCT/NOV/DEC           | 1             | 0         | 0             | OCT/NOV/DEC           | 25                      | 11                      | 12                                                 |  |
| JAN/FEB/MAR           | 0             | 0         | 0             | JAN/FEB/MAR           | 20                      | 0                       | 0                                                  |  |
| APR/MAY/JUNE          | 1             | 0         | 0             | APR/MAY/JUNE          | 30                      | 0                       | 0                                                  |  |